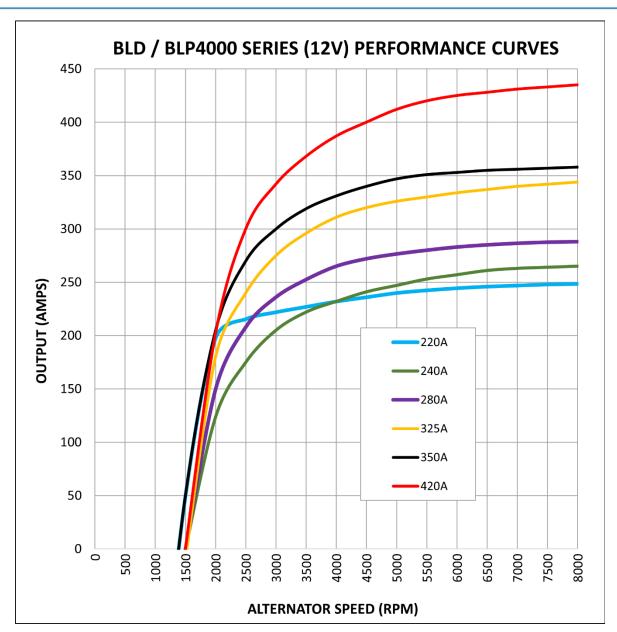

## **Technical Performance Curve**

Source: Prestolite Electric Leece Neville Heavy Duty Systems-Arcade, NY

Bulletin No: TPC-0002 Date: December 13, 2021

Models: BLD / BLP4000 (IdlePro X) series alternators

**Subject:** Performance curves (12V)

techservice@prestolite.com

Stabilized output @ 23°C, as per S.A.E. J56

**Important:** The information contained in this bulletin is intended for use by trained, professional technicians who have the proper tools, equipment, and training to perform the required maintenance described above. This information is NOT intended for 'do-it-yourselfers', and you should not assume that this information applies to your equipment. If you have any questions regarding this information please visit our website at <a href="https://www.prestolite.com">www.prestolite.com</a>, or contact our technical service department at: