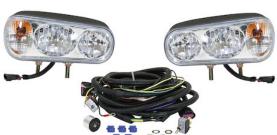

## **Universal Snowplow Light Kit**

**Buyers Part Number: 1311100** 

Buyers Products Universal Snowplow Light Kit mounts directly to your plow and comes complete with a wiring harness and switch.

• All-inclusive kit will get your plow lights road ready.

• Universal wiring harness is included.

Headlamps come with low beam, high beam, and parking/turn signal light.

## **Specifications**

| Amp draw at 12 Volts | 24.000 A      | Base / Mount Type | Surface     |
|----------------------|---------------|-------------------|-------------|
| Built-In Switch      | Yes           | Color             | Amber       |
| Hard Wired or Plug   | Plug          | Height            | 5.375"      |
| Housing Material     | Plastic       | Length            | 12.625"     |
| Lens Material        | Polycarbonate | Lens Shape        | Rectangular |
| Number of Wires      | 7             | Plug Included     | No          |
| Type of Plug         | Blunt Cut     | Voltage           | 12 VDC      |
| Wattage              | 288 W         | Shipping Weight   | 10.45 lb    |